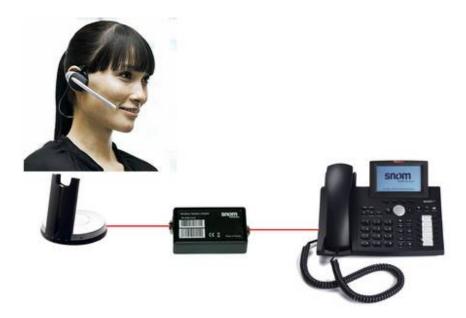

## snom Wireless Headset Adapter

In addition to the corded snom headsets, wireless headsets are very popular in professional business environments like, for example, call centers.

The snom Headset Adapter, for the control of wireless headsets is the bridge between professional VoIP telephony and professional wireless headsets.

The snom Headset Adapter has an EHS interface conforming to vendor specific as well as the DHSG standard which enables the electronic reception of calls on the headset itself.

When the phone receives an incoming call the original ringing tone is signalled in the headset and the call can be answered and terminated on the headset.

The snom Headset Adapter has been constructed specifically for the snom 320, 360, and 370 phones.

Whether it's business usage in large or small enterprises or in call centers - the newly won freedom of movement will pay off immediately.