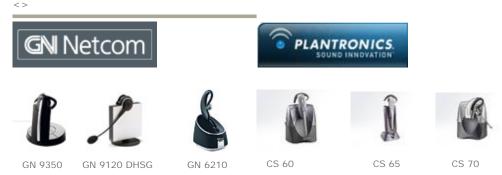

The following headsets support electronic hook switch and are recommended by snom:

VolPon www.voipon.co.uk sales@voipon.co.uk Tel: +44 (0)1245 808195 Fax: +44 (0)1245 600030